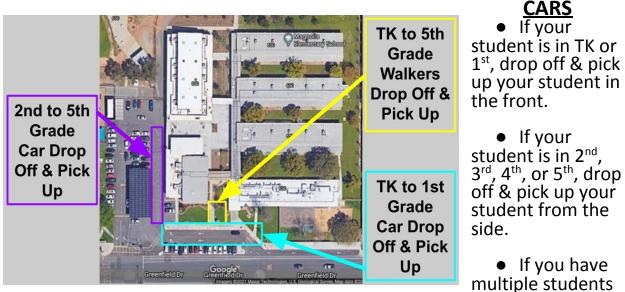

## Student Drop Off & Pick Up Information

in one vehicle,

drop off and pick up area will be based on the youngest student.

- Please stay in your vehicles.
- To help make student pick up run smoothly, please have your signs ready.
- Morning drop off will begin at 8:40am.
- At 2:40pm, all remaining students will be at the front office gates.

## **WALKERS**

- If you walk your student to and from school, drop off and pick up your student from the front.
- If your student walks and is in 2<sup>nd</sup>, 3<sup>rd</sup>, 4<sup>th</sup>, or 5<sup>th</sup> **DO NOT** pick up your student from the side. This is not safe for you or your student. Pick them up from the front.
- Morning drop off will begin at 8:40am.
- At 2:40pm, all remaining students will be at the front office gates.